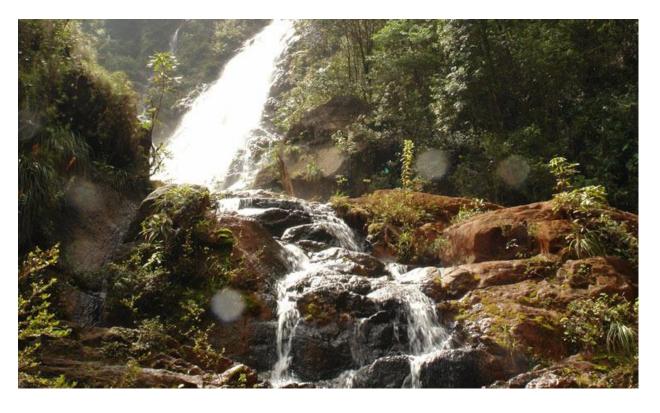

## Pinares de Mayarí in Jeep

- Departure from the hotels by bus to Pinares de Mayari, a plateau found over 680 mts above the sea level in the Sierra Cristal.
- Excursion on 4 x 4 jeep along the beautiful countryside.
- Visit to el Guayabo waterfall continue to Villa Pinares de Mayarí, lunch with a drink included at the restaurant. Visit to La Sabina Trail and Jardin La Plancha.
- Return to the hotels.